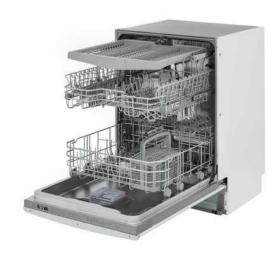

## **PRODUCT FEATURES**

- · Stunning stainless-steel interior
- 8 Wash Cycle options
- 5 Selectable Functions including Turbo Wash, Fast, Extra Dry, Sanitize and Delayed Start
- Three full-extension racks, plus cutlery basket
- · Active fan-assisted drying system
- · Robust spray arms plus turbidity sensor
- · Accommodates 16 place settings
- · Whisper-quiet washing at 45 decibels
- Panel ready, built-in dishwasher comes standard with panel
- Unmatched customization choose from 1,000+ colors and multiple metal trim options