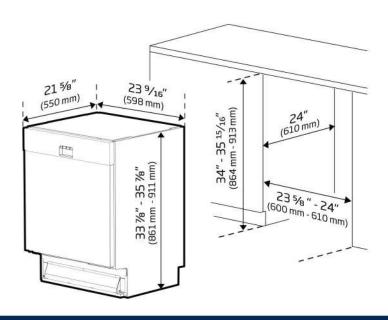

## **SPECIFICATIONS**

Dimensions: 23 9/16"W x 21 5/8"D x 33 7/8" - 35 7/8"H

Cut-out: 23 5/8" - 24"W x 24"D x 34" - 35 15/16"H

Permissible Water Pressure: 4.35 - 145 psi (0.3 - 10 bars)

Electrical Connection: 120V, 12 amps, 60Hz Required Circuit Breaker: 15 amp, Dedicated