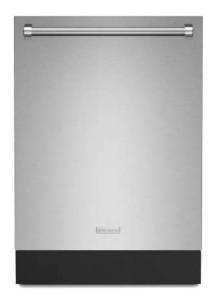

Introducing BlueStar's built-in dishwasher, combining design and performance. With adjustable racks and a spacious stainless interior, it handles everything from delicate glassware to heavy-duty pots. Quiet, efficient, and stylish - cleaning up has never looked this good.

## **PRODUCT FEATURES**

- · Stunning stainless-steel interior
- 8 Wash Cycle options
- 5 Selectable Functions including Turbo Wash, Fast, Extra Dry, Sanitize and Delayed Start
- Three full-extension racks, plus cutlery basket
- · Active fan-assisted drying system
- · Robust spray arms plus turbidity sensor
- · Accommodates 16 place settings
- · Whisper-quiet washing at 45 decibels
- Panel ready, built-in dishwasher comes standard with panel
- Unmatched customization choose from 1,000+ colors and multiple metal trim options