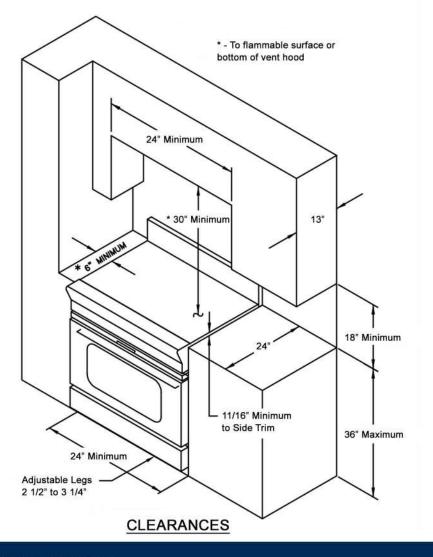

learance: 0" Side Cabinet | 0" Back Wall



## **MODEL CONFIGURATION**

4 Burners

BSP244B

## **BURNER CONFIGURATION**

Simmer 18,000



25,000 22,000

# **ADDITIONAL CUSTOMIZATION OPTIONS**

- 1,000+ Colors & finishes plus 10 designer trim options
- · Painted knobs
- · Backguard options

All specifications subject to change without notice. Visit www.bluestarcooking.com prior to site preparation or installation.



Electrical cord located in back of unit

Location of electrical outlet must not be higher than 3" from floor if located behind the unit or can be located in an adjoining cabinet.



(A) Island Trim Height 37 1/2" 43"

(B) 6" Backguard Height (C) 17" Backguard Height 54" (D) High Shelf Height

60 3/4"

**RELATED PRODUCTS PRO Built-In Refrigeration Designer Series Vent Hoods**