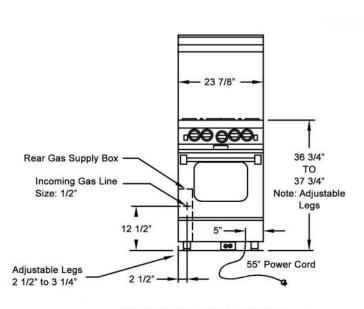

## **SPECIFICATIONS**

Range Dimensions: 23.875"W x 24"D x 36.75"H

Oven Interior: 20.25"W x 20"D x 15"H

Top Burner Rating: 25,000 BTUs Simmer Burner Rating: 1,300 BTUs

PowR<sup>™</sup>Oven Burner Rating: 25,000 BTUs

Infrared Broiler Rating: 15,000 BTUs

Electrical Requirements: 120V, 60Hz, 15 AMPs, 1 PH

(Unit must be on a Non-GFI, dedicated outlet)

Operating Gas Pressure: NAT: 5.0" WC, LP: 10.0" WC

Incoming Gas Line: 1/2"

Installation Clearance: 0" Side Cabinet | 0" Back Wall

Electrical cord located in back of unit

Location of electrical outlet must not be higher than 3" from floor if located behind the unit or can be located in an adjoining cabinet.

(A) Island Trim Height 37 1/2" 43"