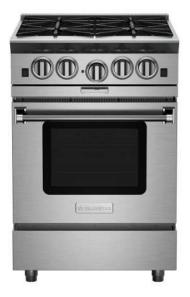

The Platinum™ Series features searing PrimaNova 25,000 BTU burners for maximum, concentrated heat; an interchangeable cast-iron griddle charbroiler system that offers the ultimate in cooking flexibility; and the revolutionary PowR Oven™ technology to ensure faster, more efficient heating.

## **PRODUCT FEATURES**

- PrimaNova<sup>™</sup> power burner delivers 25,000 BTUs of intense heat
- · All burners including Interchangeable Griddle Charbroiler
- Gentle 130° simmer burner
- · Integrated wok cooking
- New PowR Oven<sup>™</sup> provides 40% faster preheating and 30% increase in oven efficiency
- Extra-large oven with True European Convection with 1850° Infrared Broiler
- Accommodates half-size 18" x 13" baking sheet
- Available in 1,000+ colors & finishes plus 10 metal trims
- Handcrafted in Pennsylvania since 1880

## **MODEL CONFIGURATION**

4 Burners

BSP244B