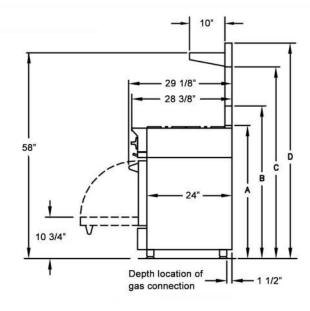

## **SPECIFICATIONS**

Range Dimensions: 23.875"W x 24"D x 36.75"H

Oven Interior: 20.25"W x 20"D x 15"H

Top Burner Rating: 25,000 BTUs Simmer Burner Rating: 1,300 BTUs

PowR<sup>™</sup>Oven Burner Rating: 25,000 BTUs

Electrical cord located in back of unit

Location of electrical outlet must not be higher than 3" from floor if located behind the unit or can be located in an adjoining cabinet.

(A) Island Trim Height 37 1/2" 43"

(B) 6" Backguard Height (C) 17" Backguard Height 54" (D) High Shelf Height

60 3/4"

**RELATED PRODUCTS PRO Built-In Refrigeration Designer Series Vent Hoods** 