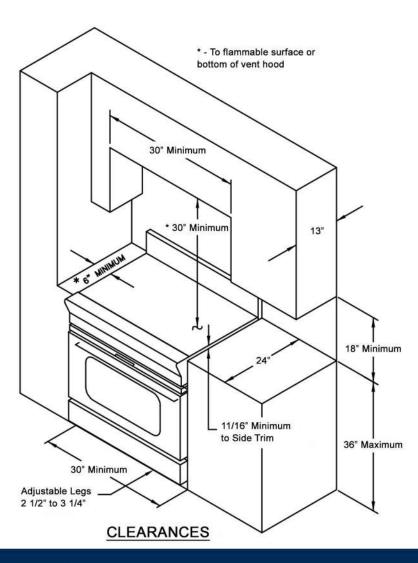

Electrical Requirements: 120V, 60Hz, 15 AMPs, 1 PH

(Unit must be on a Non-GFI, dedicated outlet)

Operating Gas Pressure: NAT: 5.0" WC, LP: 10.0" WC

Incoming Gas Line: 1/2"

Installation Clearance: 0" Side Cabinet | 0" Back Wall