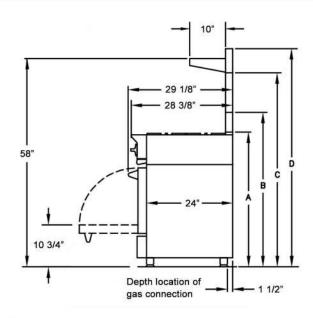

### **SPECIFICATIONS**

Range Dimensions: 29.875"W x 24"D x 36.75"H

Oven Interior: 26.438"W x 20"D x 15"H

Top Burner Rating: 15,000 BTUs Simmer Burner Rating: 1,300 BTUs Oven Burner Rating: 30,000 BTUs Infrared Broiler Rating: 15,000 BTUs

Electrical cord located in back of unit

Location of electrical outlet must not be higher than 3" from floor if located behind the unit or can be located in an adjoining cabinet.

(A) Island Trim Height 37 1/2" 43"

(B) 6" Backguard Height (C) 17" Backguard Height 54"

(D) High Shelf Height 60 3/4"