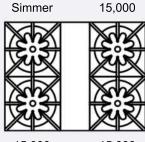

- Oversized convection oven accommodates full-size 18" x 26" baking sheet
- 1850° infrared broiler
- Available in 1,000+ colors & finishes plus 10 metal trims
- · Handcrafted in Pennsylvania since 1880
- · Available in Natural or LP gas

### **SPECIFICATIONS**

Range Dimensions: 29.875"W x 24"D x 36.75"H

Oven Interior: 26.438"W x 20"D x 15"H

Top Burner Rating: 15,000 BTUs Simmer Burner Rating: 1,300 BTUs Oven Burner Rating: 30,000 BTUs Infrared Broiler Rating: 15,000 BTUs

Electrical Requirements: 120V, 60Hz, 15 AMPs, 1 PH

(Unit must be on a Non-GFI, dedicated outlet)

Operating Gas Pressure: NAT: 5.0" WC, LP: 10.0" WC

Incoming Gas Line: 1/2"

Installation Clearance: 0" Side Cabinet | 0" Back Wall



## **MODEL CONFIGURATION**

4 Open Burners

RCS304BV2

### **BURNER CONFIGURATION**



15,000 15,000

# **ADDITIONAL CUSTOMIZATION OPTIONS**

- 1,000+ Colors & finishes plus 10 designer trim options
- · Painted knobs
- · Backguard options

All specifications subject to change without notice. Visit www.bluestarcooking.com prior to site preparation or installation.



Electrical cord located in back of unit

Location of electrical outlet must not be higher than 3" from floor if located behind the unit or can be located in an adjoining cabinet.



(A) Island Trim Height 37 1/2" 43"

(B) 6" Backguard Height (C) 17" Backguard Height 54"

(D) High Shelf Height 60 3/4"

# **RELATED PRODUCTS PRO Built-In Refrigeration Designer Series Vent Hoods**