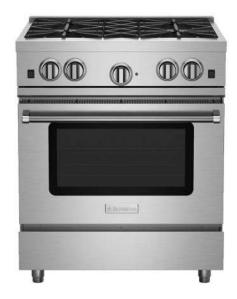

BlueStar has combined professional level features and handcrafted quality into the Culinary Series. From searing 15,000 BTU open burners to the extra-large convection oven, the Culinary Series is the perfect addition to any pro-style kitchen. Create a custom design with your choice of 1,000+ colors, 10 metal trims and colored knobs.

### **PRODUCT FEATURES**

- Restaurant-style 15,000 BTU open burners
- Gentle 130° simmer burner
- · Integrated wok cooking no wok ring needed
- Oversized convection oven accommodates full-size 18" x 26" baking sheet
- 1850° infrared broiler
- Available in 1,000+ colors & finishes plus 10 metal trims
- · Handcrafted in Pennsylvania since 1880
- · Available in Natural or LP gas