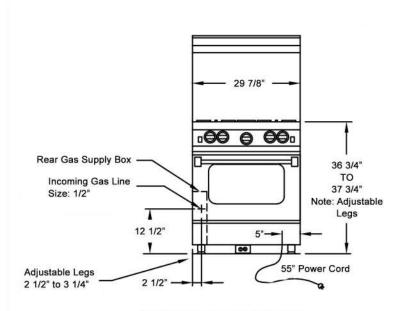

### **SPECIFICATIONS**

Range Dimensions: 29.875"W x 24"D x 36.75"H

Oven Interior: 26.438"W x 20"D x 15"H

Top Burner Rating: 15,000 BTUs Simmer Burner Rating: 1,300 BTUs Oven Burner Rating: 30,000 BTUs Infrared Broiler Rating: 15,000 BTUs

Electrical Requirements: 120V, 60Hz, 15 AMPs, 1 PH

(Unit must be on a Non-GFI, dedicated outlet)

Operating Gas Pressure: NAT: 5.0" WC, LP: 10.0" WC

Incoming Gas Line: 1/2"

Installation Clearance: 0" Side Cabinet | 0" Back Wall

Electrical cord located in back of unit

Location of electrical outlet must not be higher than 3" from floor if located behind the unit or can be located in an adjoining cabinet.

(A) Island Trim Height 37 1/2" 43"