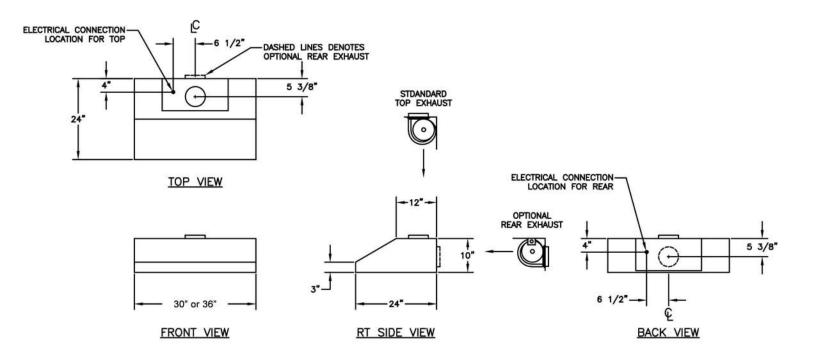

## MODELS AVAILABLE

30" Low Profile Hood

LP030LP

36" Low Profile Hood

LP036LP