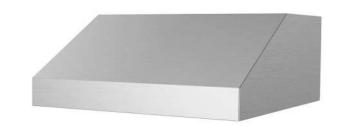

BlueStar pro-style ventilation hoods offer enhanced power and performance to effectively remove smoke, odors and grease from your kitchen. Seamless design is paired with heavy-duty construction to offer uncompromised durability, funtionality, and style. Customize with over 1,000+colors for a unique kitchen statement.

## MODELS AVAILABLE

30" Low Profile Hood

LP030LP

36" Low Profile Hood

LP036LP